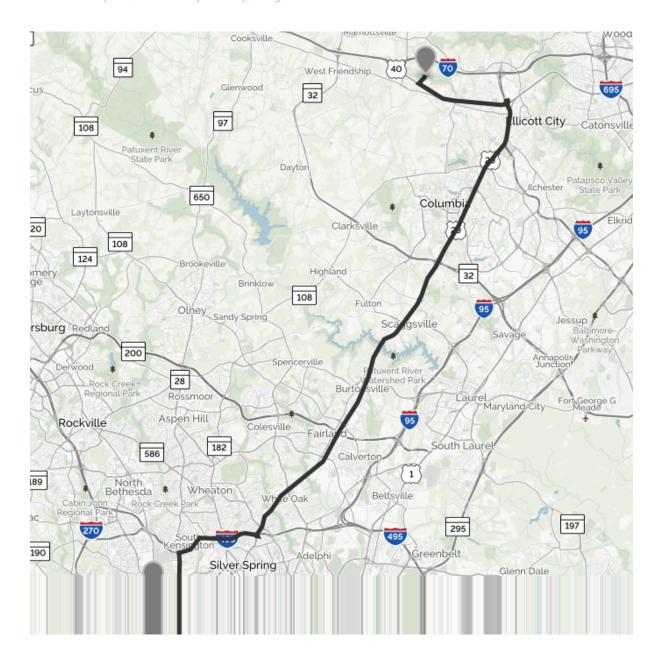

↑ Merge onto I-495 E/Capital Beltway E toward Baltimore/Silver Spring. 3.66 miles

Merge onto US-29 N via EXIT 30A toward Columbia. 21.82 miles

Merge onto US-40 W/Baltimore National Pike via EXIT 24B. 4.22 miles

Turn right onto Turf Valley Rd. 0.46 miles

Turf Valley Rd is 0.8 miles past Cemetery Ln

## 2700 TURF VALLEY RD.

0.00 miles

Your destination is 0.2 miles past Pebble Beach Dr

If you reach Turf Valley Golf Rd you've gone a little too far