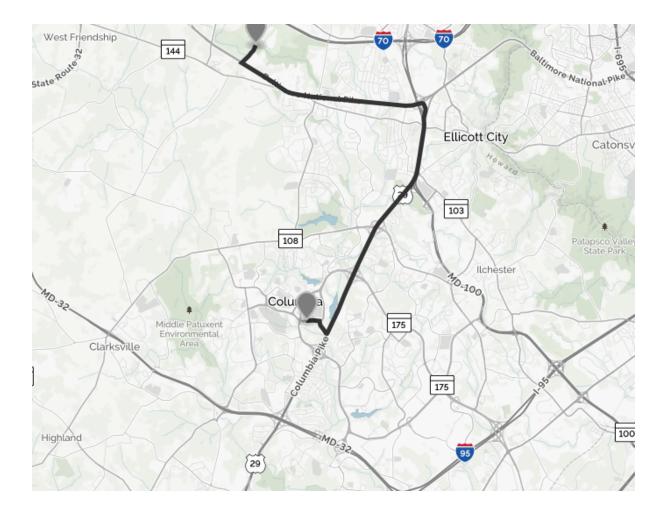

## Message: directions from turf to haven

To view your map, click on the link below or copy and paste it into your browser: http://mapq.st/1XIU3HD

\_\_\_\_\_

 From:
 2700 Turf Valley Rd Ellicott City, MD 21042-2034

## 13 MIN | 10.466 MILES

CURRENT TRAFFIC: MODERATE

| ↑   | Start out going south on Turf Valley Rd toward Pebble Beach Dr. | 0.48 miles |
|-----|-----------------------------------------------------------------|------------|
| 4   | Turn left onto Baltimore National Pike/US-40 E.                 | 3.95 miles |
| ᡗ₁ᡗ | Merge onto US-29 S/Columbia Pike S toward Columbia.             | 1.60 miles |
| 7   | Keep right to take US-29 S/Columbia Pike S toward Washington.   | 3.78 miles |
|     | Take the S Entrance Rd exit toward Merriweather Post Pavillion. | 0.12 miles |
| ↑   | Stay straight to go onto S Entrance Rd.                         | 0.26 miles |
| 4   | Turn left onto Little Patuxent Pkwy.                            | 0.29 miles |

10275 Little Patuxent Pkwy, Columbia, MD 21044-3412, 10275 LITTLE PATUXENT PKWY. 0.00 miles

Your destination is 0.1 miles past Mall Access Rd

If you reach Broken Land Pkwy you've gone about 0.1 miles too far