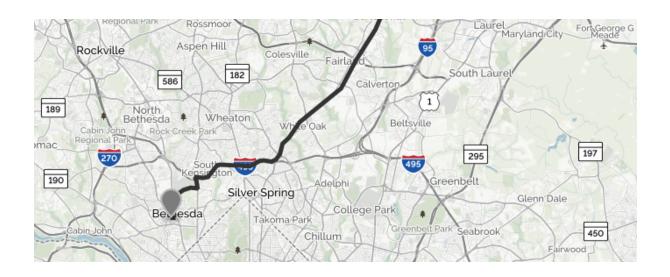

Merge onto US-29 S toward Columbia/Town Center. 18.52 miles

| <b>1</b> /1 | Merge onto I-495 W/Capital Beltway W toward Bethesda/Northern Virginia.                                                    | 3.32 miles |
|-------------|----------------------------------------------------------------------------------------------------------------------------|------------|
| EXIT        | Take the Connecticut Ave S/MD-185 S exit, EXIT 33, toward Chevy Chase.                                                     | 0.48 miles |
| 4           | Turn left onto MD-185/Connecticut Ave.                                                                                     | 0.43 miles |
| ₽           | Turn right onto Jones Bridge Rd.  Jones Bridge Rd is just past Parsons Rd                                                  | 1.14 miles |
|             | If you are on Connecticut Ave and reach Manor Rd you've gone about 0.2 miles too far                                       |            |
| ↰           | Turn left onto Wisconsin Ave/MD-355.                                                                                       | 0.08 miles |
| •           | Wisconsin Ave is 0.1 miles past Brandt Pl  If you are on Center Dr and reach Meldar Dr you've gone about 0.1 miles too far |            |
| 7           | Turn slight right onto Woodmont Ave.                                                                                       | 0.99 miles |
| ₽           | Turn right onto Elm St.  Elm St is just past Hampden Ln  American Tap Room is on the corner                                | 0.11 miles |

American Tap Room is on the corner

If you reach Bethesda Ave you've gone about 0.1 miles too far

## 4963 Elm St, SUITE 100, Bethesda, MD 20814-2905, 4963 ELM ST, SUITE 100 is on the right. 0.00 miles

Your destination is just past Bethesda Ln

If you reach Arlington Rd you've gone a little too far