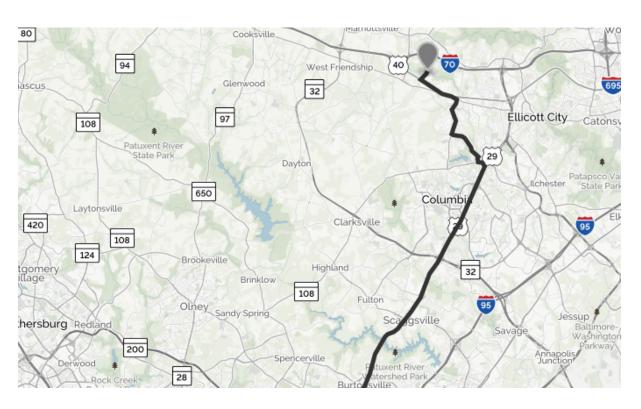

## 43 MIN | 30.815 MILES

**CURRENT TRAFFIC: MODERATE** 

Start out going south on Turf Valley Rd toward Pebble Beach Dr. 0.48 miles

Turn left onto Baltimore National Pike/US-40 E. 1.50 miles

Turn slight right onto Frederick Rd/MD-144. 0.26 miles

Frederick Rd is 0.4 miles past Coventry Court Dr

Take the 1st right onto Centennial Ln. 1.59 miles

Centennial Ln is 0.2 miles past MD-144

La Petite Academy is on the corner

If you reach Pierce Dr you've gone a little too far

Turn left onto Old Annapolis Rd. 1.59 miles

Old Annapolis Rd is 0.2 miles past Glastonbury Rd

If you are on Centennial Ln and reach Waterford Dr you've gone about 0.1 miles too far

Turn right onto Columbia Rd. 0.26 miles

Columbia Rd is 0.1 miles past Woodland Rd

If you reach Yarmouth Ct you've gone a little too far

Turn left onto Clarksville Pike/MD-108. 0.08 miles

Clarksville Pike is just past Country Ct

If you reach Private Dr you've gone about 0.2 miles too far

Merge onto US-29 S toward Columbia/Town Center. 18.52 miles

| <b>1</b> /1 | Merge onto I-495 W/Capital Beltway W toward Bethesda/Northern Virginia.                                                    | 3.32 miles |
|-------------|----------------------------------------------------------------------------------------------------------------------------|------------|
| EXIT        | Take the Connecticut Ave S/MD-185 S exit, EXIT 33, toward Chevy Chase.                                                     | 0.48 miles |
| 4           | Turn left onto MD-185/Connecticut Ave.                                                                                     | 0.43 miles |
| ₽           | Turn right onto Jones Bridge Rd.  Jones Bridge Rd is just past Parsons Rd                                                  | 1.14 miles |
|             | If you are on Connecticut Ave and reach Manor Rd you've gone about 0.2 miles too far                                       |            |
| ↰           | Turn left onto Wisconsin Ave/MD-355.                                                                                       | 0.08 miles |
| •           | Wisconsin Ave is 0.1 miles past Brandt Pl  If you are on Center Dr and reach Meldar Dr you've gone about 0.1 miles too far |            |
| 7           | Turn slight right onto Woodmont Ave.                                                                                       | 0.99 miles |
| ₽           | Turn right onto Elm St.  Elm St is just past Hampden Ln  American Tap Room is on the corner                                | 0.11 miles |